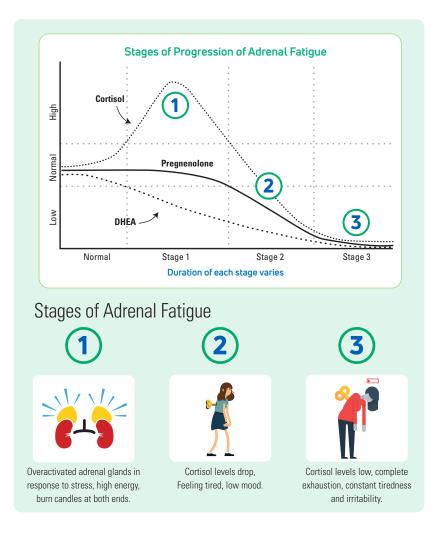

### Know the stages & symptoms of adrenal fatigue for successful recovery!

Adrenal fatigue is symptoms related to the stress response system, otherwise known as the HPA (hypothalamic-pituitary-adrenal) axis. Prolonged stress and anxiety will overwork the adrenal glands, leading to adrenal gland 'burnout' and poor tissue response to cortisol. Depending on the stage of adrenal fatigue experienced will determine how this stress system responds; with either chronic high or low levels of cortisol.

The adaptogenic herbs found in Adrenaplex work by increasing the adrenals endurance and overall ability to respond to and handle stress. The adrenal glandular extract provides nutrients to support repair and optional functioning of the adrenal glands. The combination of organotherapy and adaptogens tonify the stress response, which makes Adrenaplex ideal to balance both high and low cortisol levels.